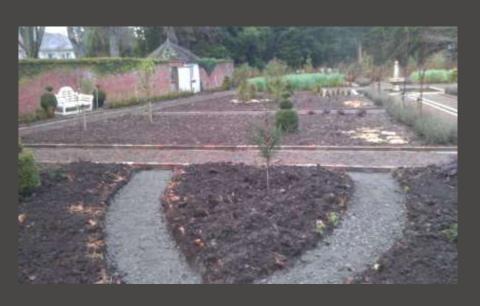

## Implementing new gardens for a private historic property

#### Fernside Gardens

'The Mercury Garden'